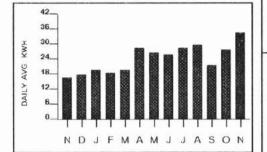

ITES/GOLF TUNNEL 33

NOV 21 2017 **NEXT READ** 

**DUE DATE** 

**DEPOSIT AMOUNT** 

TOTAL AMOUNT DUE

DATE ON OR ON ACCOUNT

**ABOUT** NOV 29 2017

NONE

PIN: 733184204

### METER READINGS

METER NO. 005485685 (ACTUAL) PRESENT 022213 **PREVIOUS** (ACTUAL) 021097 DIFFERENCE 001116 TOTAL KWH 1116 YOUR PAYMENT FOR THIS STATEMENT WILL BE ELECTRONICALLY PROCESSED \$136.45 ON 11/21/17

PAYMENTS RECEIVED AS OF OCT 19 2017

104.31 THANK YOU

GS-1 060 GENERAL SERVICE - NON DEMAND SEC BILLING PERIOD..09-28-17 TO 10-30-17 32 DAYS

CUSTOMER CHARGE 11.59 ENERGY CHARGE 1116 KWH @ 7.03100¢ 78.47 FUEL CHARGE 1116 KWH a 3.66700¢ 40.92 ASSET SECURITIZATION CHARGE 1116 KWH @ 0.18500¢ 2.06

\*TOTAL ELECTRIC COST GROSS RECEIPTS TAX

133.04 3.41

TOTAL CURRENT BILL

136.45

TOTAL DUE THIS STATEMENT

\$136.45



ENERGY USE -

DAILY AVG. USE -USE ONE YEAR AGO -\*DAILY AVG. ELECTRIC COST -

35 KWH/DAY 17 KWH/DAY \$4.16

We realize customers may be experiencing hardships due to the storm and we want to help. If you need to make payment arrangements, please call 1-800-700-8744. We are here to support you. Duke Energy Florida utilized fuel in the following proportions to generate your power: Coal 23%, Purchased Power 16%, Gas 61%, Oil 0%, Nuclear 0% (For Prior 12 months ending September 30, 2017). Duke Energy will be closed on November 23 and 24, 2017. You may visit duke-energy.com for self-service options. To report an outage, please call our outage line at 1-800-228-8485.

BF\_BL\_DEF\_20171030\_225457\_3 CSV-197-000001571

MM 0001608 BILL # 2 OF 2 GRP 1235

**Duke Energy** 

**ACCOUNT NUMBER - 875