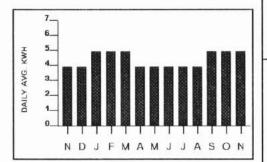

29.63

**DEPOSIT AMOUNT NEXT READ** ON ACCOUNT DATE ON OR

ABOUT

NOV 29 2017 NONE

PIN: 733184204

### METER READINGS

METER NO. 005495438 PRESENT (ACTUAL) 053334 **PREVIOUS** (ACTUAL) 053175 DIFFERENCE 000159 TOTAL KWH 159 YOUR PAYMENT FOR THIS STATEMENT WILL BE ELECTRONICALLY PROCESSED \$29.63 ON 11/21/17

PAYMENTS RECEIVED AS OF OCT 19 2017 28.96 THANK YOU

060 GENERAL SERVICE - NON DEMAND SEC BILLING PERIOD...09-28-17 TO 10-30-17 32 DAYS

CLISTOMER CHARGE 11.59 **ENERGY CHARGE** 159 KWH @ 7.03100¢ 11.18 5.83 FUEL CHARGE 159 KWH a 3.66700¢ ASSET SECURITIZATION CHARGE 159 KWH @ 0.18500¢ 0.29

\*TOTAL ELECTRIC COST GROSS RECEIPTS TAX

28.89 .74

29.63

\$29.63

TOTAL CURRENT BILL

TOTAL DUE THIS STATEMENT

RECEIVED CORAL SPRINGS, FL

NOV 06 2017

SEVERNTRENTENVIRONMENTAL SERVICES, INC.



ENERGY USE —

DAILY AVG. USE -5 KWH/DAY USE ONE YEAR AGO -4 KWH/DAY \*DAILY AVG. ELECTRIC COST -

We realize customers may be experiencing hardships due to the storm and we want to help. If you need to make payment arrangements, please call 1-800-700-8744. We are here to support you. Duke Energy Florida utilized fuel in the following proportions to generate your power: Coal 23%, Purchased Power 16%, Gas 61%, Oil 0%, Nuclear 0% (For Prior 12 months ending September 30, 2017). Duke Energy will be closed on November 23 and 24, 2017. You may visit duke-energy.com for self-service options. To report an outage, please call our outage line at 1-800-228-8485.

BF\_BL\_DEF\_20171030\_225457\_3 CSV-196-000001571

MM 0001607 BILL # 1 OF 2 GRP 1235

**Duke Energy** 

**ACCOUNT NUMBER - 48750 39182**