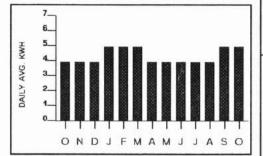

L LIGHTS

DUE DATE OCT 20 2017 TOTAL AMOUNT DUE

28.96

NEXT READ DATE ON OR DEPOSIT AMOUNT ON ACCOUNT

ABOUT OCT 30 2017 NONE 03 2017

SEVERN TRENT ENVIRONME

#### PIN: 733184204

#### **METER READINGS**

METER NO. 005495438 (ACTUAL) PRESENT 053175 **PREVIOUS** (ACTUAL) 053022 DIFFERENCE 000153 TOTAL KWH 153

YOUR PAYMENT FOR THIS STATEMENT WILL BE ELECTRONICALLY PROCESSED \$28.96 ON 10/20/17

PAYMENTS RECEIVED AS OF SEP 19 2017

28.18 THANK YOU

060 GENERAL SERVICE - NON DEMAND SEC BILLING PERIOD..08-29-17 TO 09-28-17 30 DAYS

CUSTOMER CHARGE 11.59 ENERGY CHARGE 153 KWH @ 7.03100¢ 10.76 FUEL CHARGE 153 KHH @ 3.66700¢ 5.61 ASSET SECURITIZATION CHARGE 153 KWH @ 0.18500¢ 0.28

\*TOTAL ELECTRIC COST GROSS RECEIPTS TAX

28.24 .72

TOTAL CURRENT BILL

28.96

TOTAL DUE THIS STATEMENT

\$28.96



To help us repair malfunctioning streetlights, quickly: 1. Call us at 1.800.452.2777, choose option 1, or visit duke-energy.com/lightrepair. 2. Provide us with the light's location and your contact information. 3. Specific addresses, landmarks and directions work best

- ENERGY USE -

DAILY AVG. USE -5 KWH/DAY USE ONE YEAR AGO -\*DAILY AVG. ELECTRIC COST -

4 KWH/DAY \$ 94

BF\_BL\_DEF\_20170928\_222637\_3.CSV-324-000001350

N M 0001+13 BILL # 1 OF 2 GRP 1110

#### **Duke Energy**

**ACCOUNT NUMBER - 48750 39182** 

000324 000001350

րկիիկիրիկումինիվիկիլինիրոնիրիկիլուունումիայի POINCIANA CDD

210 N UNIVERSITY DR STE 702 CORAL SPRINGS FL 33071-7320





### STATEMENT OF ELECTRIC SERVICE



87555 08008

OCTOBER 2017

FOR CUSTOMER SERVICE OR PAYMENT LOCATIONS CALL: 1-877-372-8477

WEB SITE: