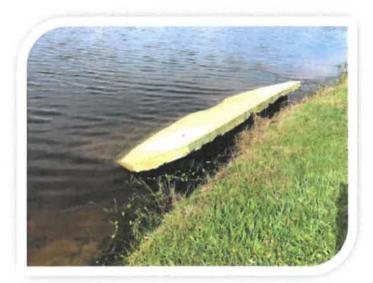

# • Proposal from All Terrain Tractor Service, Inc. for Various Stormwater Pond Repairs

Mr. Smith presented a proposal that was obtained. There is a checklist that goes through everything and a summary of the exact items that are talked about. There is also an All-Terrain quote at the very bottom of the agenda that lays out all of the numbers. D-6 has Erosion under the structure. The quote (D-6) to fix it was about \$7,800. It's an issue because of the holes, and pockets that form on the top of the culverts. He explained the process and also noted they have quoted items in case something was to get broken during the process. So, some costs might be cut off if they are not incurred. Mr. Flint noted before they are paid Kathy or someone from her office will inspect the work.

Mr. Luddy stated he has been doing some review himself of the pond structures. He has some concerns that he wants to discuss with Kathy, he thinks there are some design issues. He believes some of the problems are the result of those design issues. In the process of repairs, it would be his expectation that the engineering department and the field department would work together to identify whether there was a deficiency in the original construction that may have contributed to the situation. If that is the case, you would need to redesign and fix the improper installation. Mr. Smith agreed and stated that they work with Kathy very closely on those sorts of things.

Mr. Flint stated he has used this contractor for a fair amount of work in other Districts and they do good work. They are qualified. He reiterated for these smaller jobs it is very hard to get multiple quotes because the contractors are too busy, and they aren't going to do small work. Mr. Flint noted there are funds available, \$50,000. If the \$50,000 is exceeded the Board can amend the budget and if there is a high priority issue that needs to be addressed and can't wait until next fiscal year the funds are available to amend the budget. The Board discussed the priority of the other ponds that were on Clayton's list.

The Board agreed to hold off on E-31. The Board agreed to approve a not-to-exceed amount. Another quote is going to be obtained and then the Chair would make a determination based on the recommendation whether to go with All Terrain or the other contractor. The Board questioned if All Terrain had enough staff to do the work, and Mr. Smith stated they did. Ms. Epstein suggested preparing a budget amendment for the next agenda so they don't risk more damage in the next storm season. Mr. Flint suggested approving a not to exceed and getting a second quote. Mr. Smith noted they did receive a second quote, but he felt the company would not be able to handle the work. Mr. Luddy asked Clayton about hurricane preparedness, and Ms. Leo explained to the Board what they do to prepare for storm season. Ms. Epstein thanked Clayton for his work and for reporting.