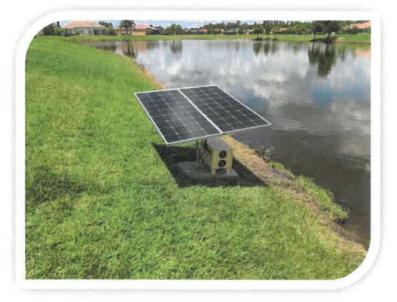

# • Proposal from All Terrain Tractor Service, Inc. for Various Stormwater Pond Repairs

Mr. Smith presented a proposal that was obtained. There is a checklist that goes through everything and a summary of the exact items that are talked about. There is also an All-Terrain quote at the very bottom of the agenda that lays out all of the numbers. D-6 has Erosion under the structure. The quote (D-6) to fix it was about \$7,800. It's an issue because of the holes, and pockets that form on the top of the culverts. He explained the process and also noted they have quoted items in case something was to get broken during the process. So, some costs might be cut off if they are not incurred. Mr. Flint noted before they are paid Kathy or someone from her office will inspect the work.

Mr. Luddy stated he has been doing some review himself of the pond structures. He has some concerns that he wants to discuss with Kathy, he thinks there are some design issues. He believes some of the problems are the result of those design issues. In the process of repairs, it would be his expectation that the engineering department and the field department would work together to identify whether there was a deficiency in the original construction that may have contributed to the situation. If that is the case, you would need to redesign and fix the improper installation. Mr. Smith agreed and stated that they work with Kathy very closely on those sorts of things.

Mr. Flint stated he has used this contractor for a fair amount of work in other Districts and they do good work. They are qualified. He reiterated for these smaller jobs it is very hard to get multiple quotes because the contractors are too busy, and they aren't going to do small work. Mr. Flint noted there are funds available, \$50,000. If the \$50,000 is exceeded the Board can amend the budget and if there is a high priority issue that needs to be addressed and can't wait until next fiscal year the funds are available to amend the budget. The Board discussed the priority of the other ponds that were on Clayton's list.

The Board agreed to hold off on E-31. The Board agreed to approve a not-to-exceed amount. Another quote is going to be obtained and then the Chair would make a determination based on the recommendation whether to go with All Terrain or the other contractor. The Board questioned if All Terrain had enough staff to do the work, and Mr. Smith stated they did. Ms. Epstein suggested preparing a budget amendment for the next agenda so they don't risk more damage in the next storm season. Mr. Flint suggested approving a not to exceed and getting a second quote. Mr. Smith noted they did receive a second quote, but he felt the company would not be able to handle the work. Mr. Luddy asked Clayton about hurricane preparedness, and Ms. Leo explained to the Board what they do to prepare for storm season. Ms. Epstein thanked Clayton for his work and for reporting.