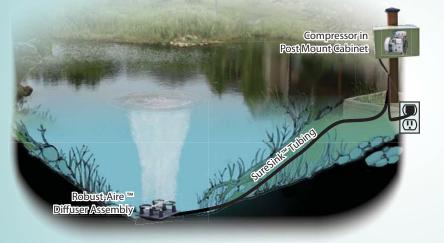

# i. Presentation of Proposal for Aerator at Pond B-1ii. Presentation of Proposal for TryMarine at Pond B-5

Per the Board's request, Mr. Blanco reported that information was provided for aerators to be used at B-1 as a pilot pond and information on a product called TryMarine, to assist with the water quality in the pond muck that he observed at B-5, which would also be a pilot pond. An

Mr. Blanco reported that he obtained a preliminary proposal for an aerator from Solitude Lake Management and was tasked to select a pilot pond for aerators, which was Pond B-1, given the recent algae bloom outbreak, because it was at the main entrance of the community. The vendor chose eight sections where these aerators would be located and a cabinet that would further from the east portion of the pond. There was also information on the type of aeration system, as well as a short synopsis of the aerator that the vendor recommended and the aerator installation cost, which was \$22,866. Mr. McKelvey asked if it would have eight bubblers. Mr. Blanco replied affirmatively. Mr. McKelvey requested a video from the vendor on different types of aerators. The issue that the CDD had, was the nutrients in the bottom of the pond, as no bacteria could survive, due to low oxygen levels. The purpose of the aerators was not to look pretty, but to get the good bacteria that can break down and get rid of the nutrients. Mr. Blanco confirmed that there was no cost proposal to provide the electric to the pumps. Mr. Blanco

provide a more comprehensive proposal at next month's meeting. Mr. McKelvey understood that this was the top-of-the-line aerator and asked if it would be solar powered or electrical. Mr. Blanco stated that it would be electric powered, as solar power was hit or miss when they had it at Pond E-1. Mr. Reed questioned why this location was selected. Mr. Blanco pointed out according to the Account Manager, it would be placed in an open space, which made for easier access. Mr. McKelvey asked if there was money available. Ms. Adams confirmed that it was not a budgeted expense, but there was money in the general fund available.

Mr. McKelvey thought that it was an excellent idea but recommended that they do water testing before the aerator was installed, by using a kit versus hiring someone to do it. Mr. Reed wanted more proof that it was worth going down this path. Mr. Blanco would provide a more comprehensive proposal at the next meeting and having the Solitude Account Manager field any questions. Mr. McKelvey asked if there were other companies besides Solitude. Mr. Blanco would investigate it. Ms. Leo stated typically the pond vendor would maintain the aeration system. Mr. Reed questioned how many CDDs in Florida used aerators. Ms. Leo worked for CDDs that were now looking at using aerators, due to the better quality than ones in the past. Celebration installed them as an experiment and was considering putting in more. Mr. Reed pointed out that the real issue was the overall cost and impact and whether it was worth the investment. There was Board consensus for staff to obtain additional information. Regarding the proposal for TryMarine at Pond B-5, Mr. Blanco did not yet have a proposal as the vendor had to do more research but indicated that TryMarine was a newer chemical that was more effective and better than Alum, which was used to reduce muck on pond floors and assist with water quality and clarity. He received a pamphlet from Solitude, which he provided to the Board. TryMarine was safe and EPA friendly. Mr. McKelvey noted that it worked like the aerators and improved the oxygen in the lower levels and recommended using it on the small pond by the golf cart trail that goes to Venezia. Mr. Blanco pointed out that the proposal was for Pond B-5, which was subpar.