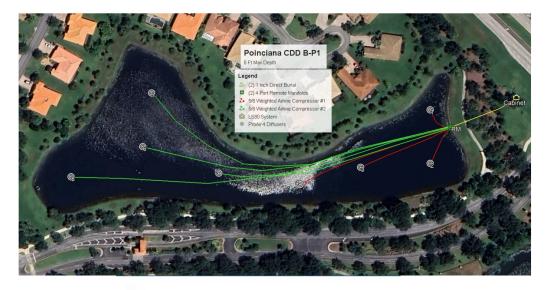

Mr. Blanco reported that he obtained a preliminary proposal for an aerator from Solitude Lake Management and was tasked to select a pilot pond for aerators, which was Pond B-1, given the recent algae bloom outbreak, because it was at the main entrance of the community. The vendor chose eight sections where these aerators would be located and a cabinet that would further from the east portion of the pond. There was also information on the type of aeration system, as well as a short synopsis of the aerator that the vendor recommended and the aerator installation cost, which was \$22,866. Mr. McKelvey asked if it would have eight bubblers. Mr. Blanco replied affirmatively. Mr. McKelvey requested a video from the vendor on different types of aerators. The issue that the CDD had, was the nutrients in the bottom of the pond, as no bacteria could survive, due to low oxygen levels. The purpose of the aerators was not to look pretty, but to get the good bacteria that can break down and get rid of the nutrients. Mr. Blanco confirmed that there was no cost proposal to provide the electric to the pumps. Mr. Blanco

provide a more comprehensive proposal at next month's meeting. Mr. McKelvey understood that this was the top-of-the-line aerator and asked if it would be solar powered or electrical. Mr. Blanco stated that it would be electric powered, as solar power was hit or miss when they had it at Pond E-1. Mr. Reed questioned why this location was selected. Mr. Blanco pointed out according to the Account Manager, it would be placed in an open space, which made for easier access. Mr. McKelvey asked if there was money available. Ms. Adams confirmed that it was not a budgeted expense, but there was money in the general fund available.

Mr. McKelvey thought that it was an excellent idea but recommended that they do water testing before the aerator was installed, by using a kit versus hiring someone to do it. Mr. Reed wanted more proof that it was worth going down this path. Mr. Blanco would provide a more comprehensive proposal at the next meeting and having the Solitude Account Manager field any questions. Mr. McKelvey asked if there were other companies besides Solitude. Mr. Blanco would investigate it. Ms. Leo stated typically the pond vendor would maintain the aeration system. Mr. Reed questioned how many CDDs in Florida used aerators. Ms. Leo worked for CDDs that were now looking at using aerators, due to the better quality than ones in the past. Celebration installed them as an experiment and was considering putting in more. Mr. Reed pointed out that the real issue was the overall cost and impact and whether it was worth the investment. There was Board consensus for staff to obtain additional information. Regarding the proposal for TryMarine at Pond B-5, Mr. Blanco did not yet have a proposal as the vendor had to do more research but indicated that TryMarine was a newer chemical that was more effective and better than Alum, which was used to reduce muck on pond floors and assist with water quality and clarity. He received a pamphlet from Solitude, which he provided to the Board. TryMarine was safe and EPA friendly. Mr. McKelvey noted that it worked like the aerators and improved the oxygen in the lower levels and recommended using it on the small pond by the golf cart trail that goes to Venezia. Mr. Blanco pointed out that the proposal was for Pond B-5, which was subpar.