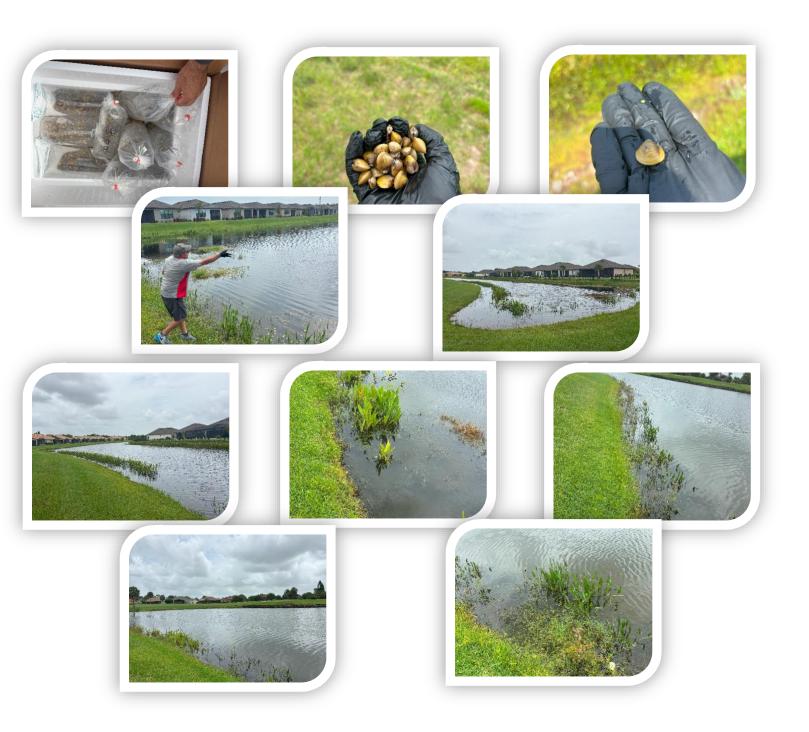

### D. Field Manager's Report

Mr. Blanco presented the Field Manager's Report, which was included in the agenda package. Field staff continued to review CDD owned landscaping throughout the District, which remained in satisfactory standards, with clean and tidy swales at the end of resident property, pond banks at appropriate height levels and edge grasses contained, as they transition to Summer rains. The landscaping vendor continues to mow along the swales bordering retention walls such as PC-2, P-16, and OS-1 on Umbria Dr. during the Spring when they were able to. He received confirmation from the landscaping vendor, that the installation of plantings and mulch on the CDD owned portion of Via Monte Napoleone Dr., was scheduled. The irrigation wet check was completed prior to scheduling. It would be reviewed after plantings were completed. Field staff has continued to review the ponds throughout the District. Several ponds have experienced excessive algae blooms such as PA-9 through 11 on Grand Canal Dr, C-2, A-34 and P-16. Several boat and bank spray treatments have been completed for these ponds. Juniper recently fertilized many lawns and as such, were experiencing algae blooms throughout the District, which the vendor was aware of, and both the vendor and field staff were monitoring. Several ponds were found with dollar weeds and cattails growing at the edges and the vendor was advised to spray. Staff was coordinating the clam purchase with the supplier, and they would be installed tomorrow. He would be taking pictures, video and updating the Board. Once supplier confirms amount in stock, staff will coordinate the pond stocking and advise the Board. These ponds were specifically chosen because of contact that he had with residents that reached out to him, based on fluctuations in the ponds. Ms. Nelson questioned the purpose of the clams. Mr. Blanco explained that the clams eat the algae at the ground level, which they utilized along with the algicide to treat the algae within these ponds.

# i. Presentation of Proposal for Aerator at Pond B-1ii. Presentation of Proposal for TryMarine at Pond B-5

Per the Board's request, Mr. Blanco reported that information was provided for aerators to be used at B-1 as a pilot pond and information on a product called TryMarine, to assist with the water quality in the pond muck that he observed at B-5, which would also be a pilot pond. An