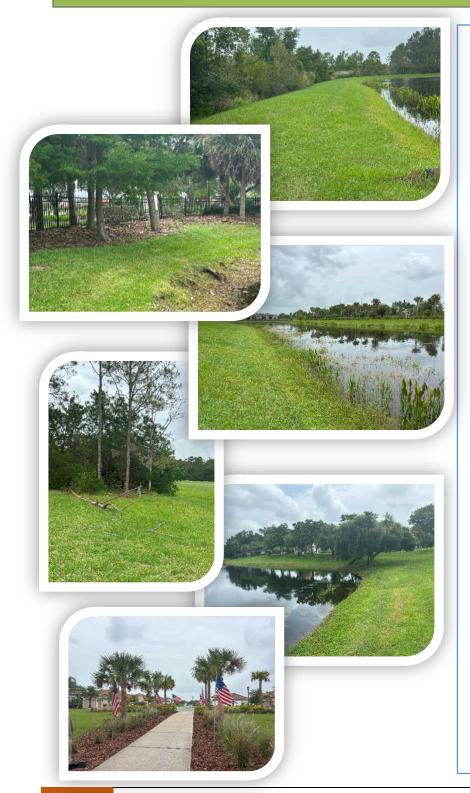

### D. Field Manager's Report

Mr. Blanco presented the Field Manager's Report, which was included in the agenda package. Field staff continued to review CDD owned landscaping throughout the District, which remained in satisfactory standards, with clean and tidy swales at the end of resident property, pond banks at appropriate height levels and edge grasses contained, as they transition to Summer rains. The landscaping vendor continues to mow along the swales bordering retention walls such as PC-2, P-16, and OS-1 on Umbria Dr. during the Spring when they were able to. He received confirmation from the landscaping vendor, that the installation of plantings and mulch on the CDD owned portion of Via Monte Napoleone Dr., was scheduled. The irrigation wet check was completed prior to scheduling. It would be reviewed after plantings were completed. Field staff has continued to review the ponds throughout the District. Several ponds have experienced excessive algae blooms such as PA-9 through 11 on Grand Canal Dr, C-2, A-34 and P-16. Several boat and bank spray treatments have been completed for these ponds. Juniper recently fertilized many lawns and as such, were experiencing algae blooms throughout the District, which the vendor was aware of, and both the vendor and field staff were monitoring. Several ponds were found with dollar weeds and cattails growing at the edges and the vendor was advised to spray. Staff was coordinating the clam purchase with the supplier, and they would be installed tomorrow. He would be taking pictures, video and updating the Board. Once supplier confirms amount in stock, staff will coordinate the pond stocking and advise the Board. These ponds were specifically chosen because of contact that he had with residents that reached out to him, based on fluctuations in the ponds. Ms. Nelson questioned the purpose of the clams. Mr. Blanco explained that the clams eat the algae at the ground level, which they utilized along with the algicide to treat the algae within these ponds.