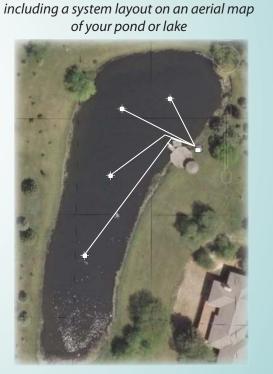

Mr. Blanco reported that he obtained a preliminary proposal for an aerator from Solitude Lake Management and was tasked to select a pilot pond for aerators, which was Pond B-1, given the recent algae bloom outbreak, because it was at the main entrance of the community. The vendor chose eight sections where these aerators would be located and a cabinet that would further from the east portion of the pond. There was also information on the type of aeration system, as well as a short synopsis of the aerator that the vendor recommended and the aerator installation cost, which was \$22,866. Mr. McKelvey asked if it would have eight bubblers. Mr. Blanco replied affirmatively. Mr. McKelvey requested a video from the vendor on different types of aerators. The issue that the CDD had, was the nutrients in the bottom of the pond, as no bacteria could survive, due to low oxygen levels. The purpose of the aerators was not to look pretty, but to get the good bacteria that can break down and get rid of the nutrients. Mr. Blanco confirmed that there was no cost proposal to provide the electric to the pumps. Mr. Blanco

provide a more comprehensive proposal at next month's meeting. Mr. McKelvey understood that this was the top-of-the-line aerator and asked if it would be solar powered or electrical. Mr. Blanco stated that it would be electric powered, as solar power was hit or miss when they had it at Pond E-1. Mr. Reed questioned why this location was selected. Mr. Blanco pointed out according to the Account Manager, it would be placed in an open space, which made for easier access. Mr. McKelvey asked if there was money available. Ms. Adams confirmed that it was not a budgeted expense, but there was money in the general fund available.