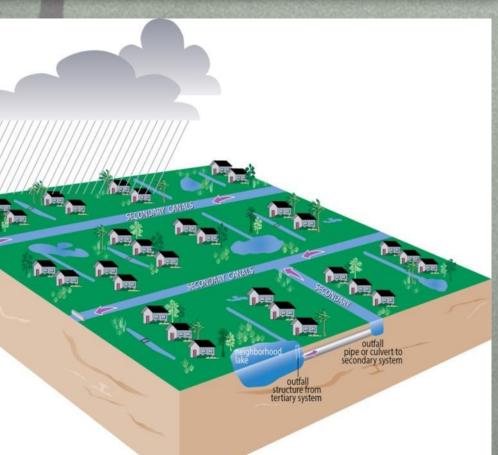

- B. Engineer
  - i. Presentation on Poinciana CDD Stormwater System
- C. District Manager
  - i. Action Items List
  - ii. Approval of Check Register
  - iii. Balance Sheet and Income Statement
  - iv. Presentation of Registered Voters- 5,333
  - v. Approval of Fiscal Year 2026 Meeting Schedule
  - vi. District Goals and Objectives
    - a. Presentation of Fiscal Year 2025 Goals and Objectives Authorizing Chair to Execute
    - b. Adoption of Fiscal Year 2026 Goals & Objectives
- D. Field Manager's Report
  - i. Pond Maintenance Report
  - ii. Midge Management Report
  - iii. Customer Complaint Log
  - iv. Consideration of Proposal for Bella Viana Tunnel Stripping
- 11. Supervisor's Requests
- 12. Other Business
- 13. General Audience Comments
- 14. Next Meeting Date- August 20, 2025, 12:00 PM; The Gator Room
- 15. Adjournment