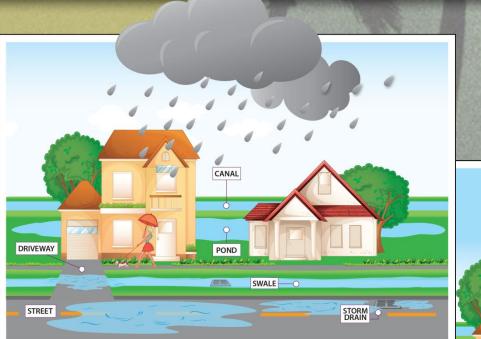

# **Review of Annual Engineer's Stormwater Inspection Report**

Ms. Leo presented the annual Engineer's Stormwater Inspection Report, which was included in the agenda package. The inspection occurred on April 23<sup>rd</sup>, while water levels were low, with the intent of capturing items that needed to be repaired. There were no surprises, as field staff does a great job with their frequent visits to the site, but there were a few structures that needed to be cleaned out, so that water would flow. There were also a couple of areas where mitered end sections needed to be backfilled, as it was eroded and could cause the concrete to crack. For a system of this size, it was maintained well, but Ms. Leo wanted to make these repairs while the water was low. Ms. Adams indicated that the report was reviewed by the field management team and all the items that needed minor attention could be accomplished with GMS field staff. Mr. Reed pointed out that even though they do an annual inspection, it was only required every two years but doing it every year was more responsible. Therefore, now was the perfect time to do the work, as water levels were low. Ms. Adams suggested delegating authority to the Chairman.