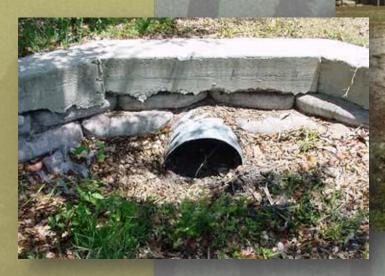

# **Review of Annual Engineer's Stormwater Inspection Report**

Ms. Leo presented the annual Engineer's Stormwater Inspection Report, which was included in the agenda package. The inspection occurred on April 23<sup>rd</sup>, while water levels were low, with the intent of capturing items that needed to be repaired. There were no surprises, as field staff does a great job with their frequent visits to the site, but there were a few structures that needed to be cleaned out, so that water would flow. There were also a couple of areas where mitered end sections needed to be backfilled, as it was eroded and could cause the concrete to crack. For a system of this size, it was maintained well, but Ms. Leo wanted to make these repairs while the water was low. Ms. Adams indicated that the report was reviewed by the field management team and all the items that needed minor attention could be accomplished with GMS field staff. Mr. Reed pointed out that even though they do an annual inspection, it was only required every two years but doing it every year was more responsible. Therefore, now was the perfect time to do the work, as water levels were low. Ms. Adams suggested delegating authority to the Chairman.