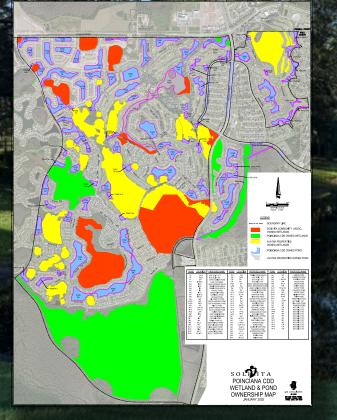

to Dusk only.
- 2. The stormwater ponds are a habitat for dangerous wildlife including poisonous snakes, snapping turtles and alligators. Be aware wildlife may be present and active, posing a threat to personal safety. Do not feed or approach alligators or any other wildlife. Wildlife may neither be removed from or released into the <u>District</u> stormwater system; notwithstanding the foregoing, nuisance alligators exhibiting aggressive or hostile behavior towards a human or a pet may be removed by a properly permitted and licensed nuisance alligator trapper, in accordance with all applicable state and local laws, rules, ordinances and policies including but not limited to rules promulgated by the Florida Fish and Wildlife Conservation Commission ("FWC"). Anyone concerned





Web page



|                | E21 | The second |  |
|----------------|-----|------------|--|
| wares          | S)  |            |  |
|                | 3   | 975        |  |
|                |     |            |  |
| AND CONTRACTOR | TAN |            |  |

| Company     | Product                | Cost Installed |        |
|-------------|------------------------|----------------|--------|
| Solitude    | AirMax-8 Head Aeration | \$22,866.00    |        |
|             | Maintenance Cost       | \$200/quarter  |        |
| Lake Doctor | Robust Air 8           | \$20,909.56    |        |
|             | Maintenance Cost       | \$275/Quarter  | all an |

## Pond A-5

| Company  | Product   | Cost Installed |         |
|----------|-----------|----------------|---------|
| Solitude | TryMarine | \$50,0