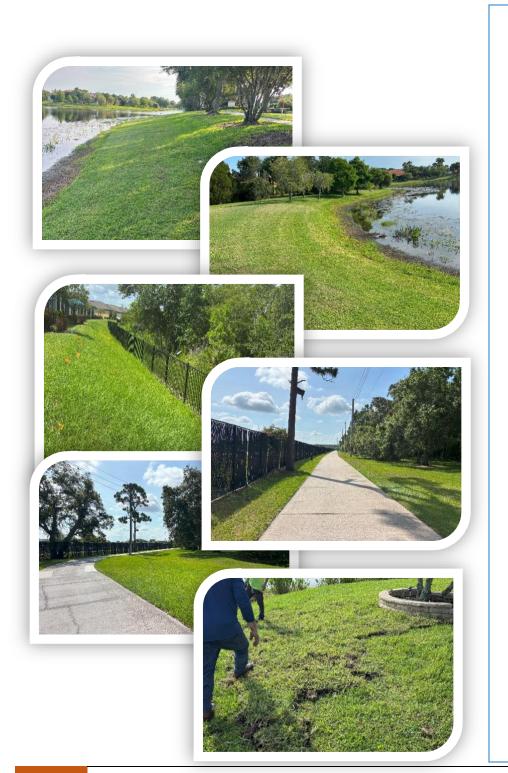

### D. Field Manager's Report

Mr. Blanco presented the Field Manager's Report, which was included in the agenda package. Field staff continued to review CDD owned landscaping throughout the District, which remained in satisfactory standards, with clean and tidy swales at the end of resident property, pond banks at appropriate height levels and edge grasses contained, as they transition to Summer rains. The landscaping vendor continues to mow along the swales bordering retention walls such as PC-2, P-16, and OS-1 on Umbria Dr. during the Spring when they were able to. He received confirmation from the landscaping vendor, that the installation of plantings and mulch on the CDD owned portion of Via Monte Napoleone Dr., was scheduled. The irrigation wet check was completed prior to scheduling. It would be reviewed after plantings were completed. Field staff has continued to review the ponds throughout the District. Several ponds have experienced excessive algae blooms such as PA-9 through 11 on Grand Canal Dr, C-2, A-34 and P-16. Several boat and bank spray treatments have been completed for these ponds. Juniper recently fertilized many lawns and as such, were experiencing algae blooms throughout the District, which the vendor was aware of, and both the vendor and field staff were monitoring. Several ponds were found with dollar weeds and cattails growing at the edges and the vendor was advised to spray. Staff was coordinating the clam purchase with the supplier, and they would be installed tomorrow. He would be taking pictures, video and updating the Board. Once supplier confirms amount in stock, staff will coordinate the pond stocking and advise the Board. These ponds were specifically chosen because of contact that he had with residents that reached out to him, based on fluctuations in the ponds. Ms. Nelson questioned the purpose of the clams. Mr. Blanco explained that the clams eat the algae at the ground level, which they utilized along with the algicide to treat the algae within these ponds.