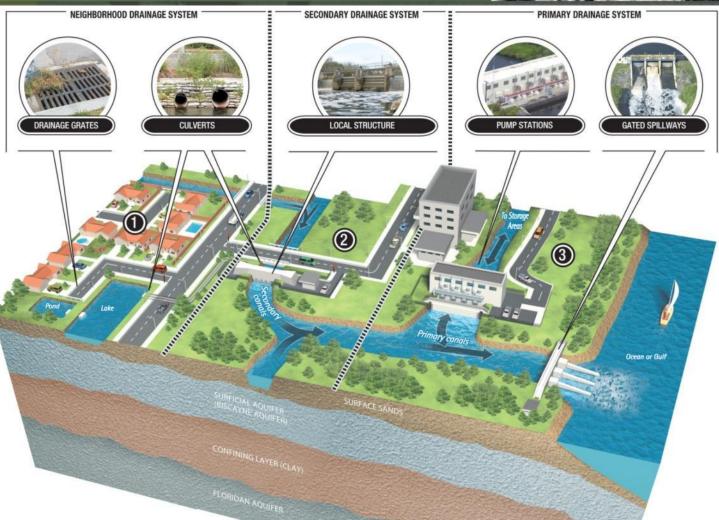

- B. Engineer
  - i. Presentation on Poinciana CDD Stormwater System
- C. District Manager
  - i. Action Items List
  - ii. Approval of Check Register
  - iii. Balance Sheet and Income Statement
  - iv. Presentation of Registered Voters- 5,333
  - v. Approval of Fiscal Year 2026 Meeting Schedule
  - vi. District Goals and Objectives
    - a. Presentation of Fiscal Year 2025 Goals and Objectives Authorizing Chair to Execute
    - b. Adoption of Fiscal Year 2026 Goals & Objectives
- D. Field Manager's Report
  - i. Pond Maintenance Report
  - ii. Midge Management Report
  - iii. Customer Complaint Log
  - iv. Consideration of Proposal for Bella Viana Tunnel Stripping
- 11. Supervisor's Requests
- 12. Other Business
- 13. General Audience Comments
- 14. Next Meeting Date- August 20, 2025, 12:00 PM; The Gator Room
- 15. Adjournment