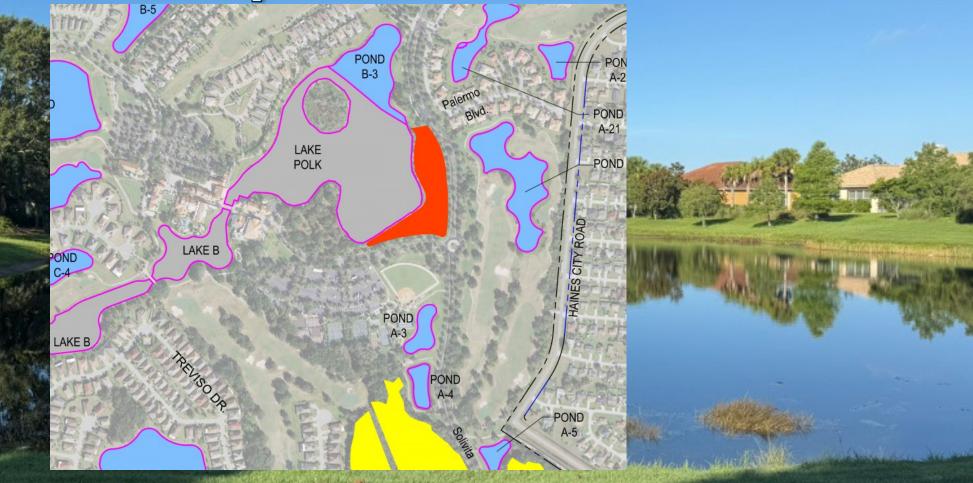

eas from Dawn to Dusk only.
- 2. The stormwater ponds are a habitat for dangerous wildlife including poisonous snakes, snapping turtles and alligators. Be aware wildlife may be present and active, posing a threat to personal safety. Do not feed or approach alligators or any other wildlife. Wildlife may neither be removed from or released into the <u>District</u> stormwater system; notwithstanding the foregoing, nuisance alligators exhibiting aggressive or hostile behavior towards a human or a pet may be removed by a properly permitted and licensed nuisance alligator trapper, in accordance with all applicable state and local laws, rules, ordinances and policies including but not limited to rules promulgated by the Florida Fish and Wildlife Conservation Commission ("FWC"). Anyone concerned





Web page



|                | E21 | The second |  |
|----------------|-----|------------|--|
| wares          | S)  |            |  |
|                | 3   | 975        |  |
|                |     |            |  |
| AND CONTRACTOR | TAN |            |  |

| Company     | Product                | Cost Installed |        |
|-------------|------------------------|----------------|--------|
| Solitude    | AirMax-8 Head Aeration | \$22,866.00    |        |
|             | Maintenance Cost       | \$200/quarter  |        |
| Lake Doctor | Robust Air 8           | \$20,909.56    |        |
|             | Maintenance Cost       | \$275/Quarter  | all an |

## Pond A-5

| Company  | Product   | Cost Installed |         |
|----------|-----------|----------------|---------|
| Solitude | TryM