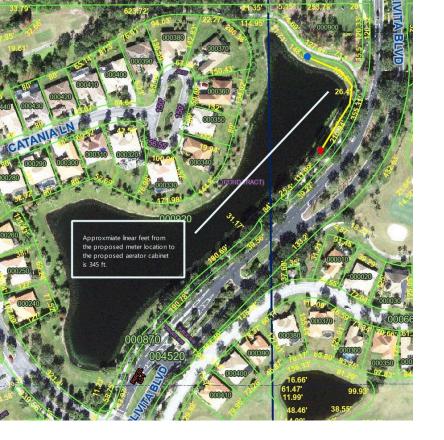

Mr. Blanco reported that he obtained a preliminary proposal for an aerator from Solitude Lake Management and was tasked to select a pilot pond for aerators, which was Pond B-1, given the recent algae bloom outbreak, because it was at the main entrance of the community. The vendor chose eight sections where these aerators would be located and a cabinet that would further from the east portion of the pond. There was also information on the type of aeration system, as well as a short synopsis of the aerator that the vendor recommended and the aerator installation cost, which was \$22,866. Mr. McKelvey asked if it would have eight bubblers. Mr. Blanco replied affirmatively. Mr. McKelvey requested a video from the vendor on different types of aerators. The issue that the CDD had, was the nutrients in the bottom of the pond, as no bacteria could survive, due to low oxygen levels. The purpose of the aerators was not to look pretty, but to get the good bacteria that can break down and get rid of the nutrients. Mr. Blanco confirmed that there was no cost proposal to provide the electric to the pumps. Mr. Blanco

provide a more comprehensive proposal at next month's meeting. Mr. McKelvey understood that this was the top-of-the-line aerator and asked if it would be solar powered or electrical. Mr. Blanco stated that it would be electric powered, as solar power was hit or miss when they had it at Pond E-1. Mr. Reed questioned why this location was selected. Mr. Blanco pointed out according to the Account Manager, it would be placed in an open space, which made for easier access. Mr. McKelvey asked if there was money available. Ms. Adams confirmed that it was not a budgeted expense, but there was money in the general fund available.