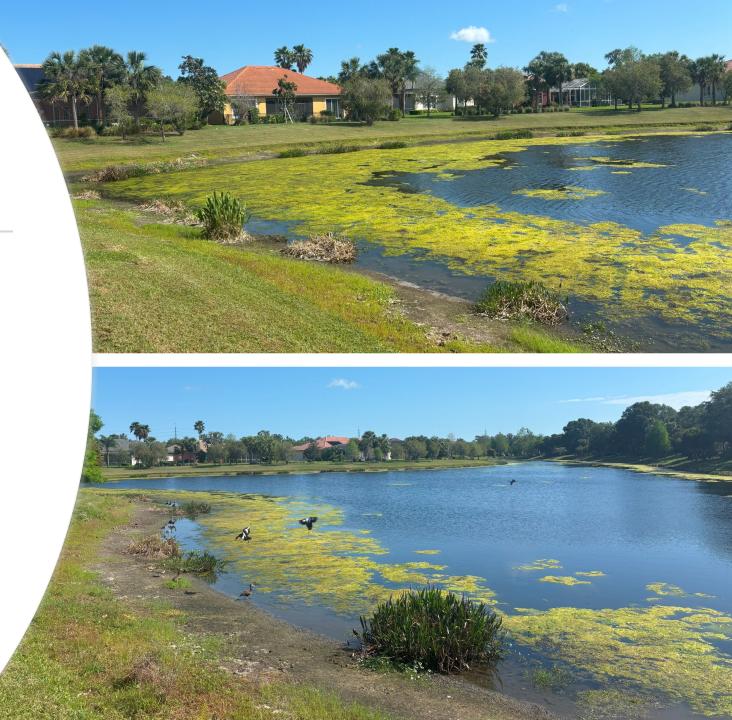

### D. Field Manager's Report

Mr. Blanco presented the Field Manager's Report, which was included in the agenda package. Field staff continued to review CDD owned landscaping throughout the District, which remained in satisfactory standards, with clean and tidy swales at the end of resident property, pond banks at appropriate height levels and edge grasses contained, as they transition to Summer rains. The landscaping vendor continues to mow along the swales bordering retention walls such as PC-2, P-16, and OS-1 on Umbria Dr. during the Spring when they were able to. He received confirmation from the landscaping vendor, that the installation of plantings and mulch on the CDD owned portion of Via Monte Napoleone Dr., was scheduled. The irrigation wet check was completed prior to scheduling. It would be reviewed after plantings were completed. Field staff has continued to review the ponds throughout the District. Several ponds have experienced excessive algae blooms such as PA-9 through 11 on Grand Canal Dr, C-2, A-34 and P-16. Several boat and bank spray treatments have been completed for these ponds. Juniper recently fertilized many lawns and as such, were experiencing algae blooms throughout the District, which the vendor was aware of, and both the vendor and field staff were monitoring. Several ponds were found with dollar weeds and cattails growing at the edges and the vendor was advised to spray. Staff was coordinating the clam purchase with the supplier, and they would be installed tomorrow. He would be taking pictures, video and updating the Board. Once supplier confirms amount in stock, staff will coordinate the pond stocking and advise the Board. These ponds were specifically chosen because of contact that he had with residents that reached out to him, based on fluctuations in the ponds. Ms. Nelson questioned the purpose of the clams. Mr. Blanco explained that the clams eat the algae at the ground level, which they utilized along with the algicide to treat the algae within these ponds.

# THIRTEENTH ORDER OF BUSINESS General Audience Comments

Mr. Cameron opened the General Audience Comments Period. Ms. Rose Kerr of 389 Sorrento Road felt that no longer spraying the midges was a bad idea, because if they start going backwards, they will see even more midges. She recommended people that were complaining about the midges, not turn on their house lights. The plantings on E-3 were blooming and beautiful. Mr. Reed noted that there were not many. Ms. Kerr pointed out on her bank by her house and on the left-hand side, there were plantings, but no plantings on the other side where the growth was taking place. They used to use ride on mowers, but all sudden, Floralawn was using huge tractors to mow the banks. It was scary to watch them go all the way to the edge and questioned whether the tractor was causing damage to the banks. Mr. Blanco would address that with them. She had a new neighbor that was fishing at 5:00 p.m. with a loose dog. Lastly, if the aerator proposal was for Pond B-1, questioned why not obtain one for Pond E-3, which was the largest pond with the biggest problems. The solar panel were noisy when something was going wrong but were perfectly fine when they were working. The issue with the pond was due to some product that the golf course used. They only had the issue in the last three years.