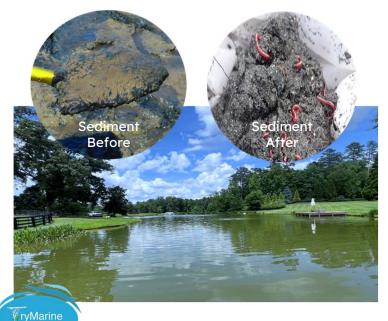

Mr. McKelvey thought that it was an excellent idea but recommended that they do water testing before the aerator was installed, by using a kit versus hiring someone to do it. Mr. Reed wanted more proof that it was worth going down this path. Mr. Blanco would provide a more comprehensive proposal at the next meeting and having the Solitude Account Manager field any questions. Mr. McKelvey asked if there were other companies besides Solitude. Mr. Blanco would investigate it. Ms. Leo stated typically the pond vendor would maintain the aeration system. Mr. Reed questioned how many CDDs in Florida used aerators. Ms. Leo worked for CDDs that were now looking at using aerators, due to the better quality than ones in the past. Celebration installed them as an experiment and was considering putting in more. Mr. Reed pointed out that the real issue was the overall cost and impact and whether it was worth the investment. There was Board consensus for staff to obtain additional information. Regarding the proposal for TryMarine at Pond B-5, Mr. Blanco did not yet have a proposal as the vendor had to do more research but indicated that TryMarine was a newer chemical that was more effective and better than Alum, which was used to reduce muck on pond floors and assist with water quality and clarity. He received a pamphlet from Solitude, which he provided to the Board. TryMarine was safe and EPA friendly. Mr. McKelvey noted that it worked like the aerators and improved the oxygen in the lower levels and recommended using it on the small pond by the golf cart trail that goes to Venezia. Mr. Blanco pointed out that the proposal was for Pond B-5, which was subpar.