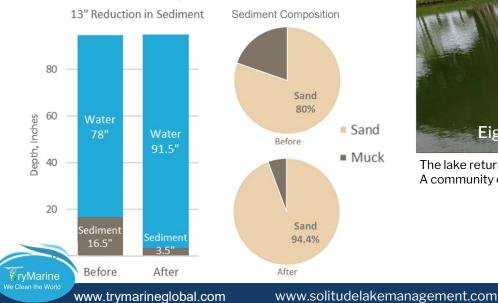

Mr. McKelvey thought that it was an excellent idea but recommended that they do water testing before the aerator was installed, by using a kit versus hiring someone to do it. Mr. Reed wanted more proof that it was worth going down this path. Mr. Blanco would provide a more comprehensive proposal at the next meeting and having the Solitude Account Manager field any questions. Mr. McKelvey asked if there were other companies besides Solitude. Mr. Blanco would investigate it. Ms. Leo stated typically the pond vendor would maintain the aeration system. Mr. Reed questioned how many CDDs in Florida used aerators. Ms. Leo worked for CDDs that were now looking at using aerators, due to the better quality than ones in the past. Celebration installed them as an experiment and was considering putting in more. Mr. Reed pointed out that the real issue was the overall cost and impact and whether it was worth the investment. There was Board consensus for staff to obtain additional information. Regarding the proposal for TryMarine at Pond B-5, Mr. Blanco did not yet have a proposal as the vendor had to do more research but indicated that TryMarine was a newer chemical that was more effective and better than Alum, which was used to reduce muck on pond floors and assist with water quality and clarity. He received a pamphlet from Solitude, which he provided to the Board. TryMarine was safe and EPA friendly. Mr. McKelvey noted that it worked like the aerators and improved the oxygen in the lower levels and recommended using it on the small pond by the golf cart trail that goes to Venezia. Mr. Blanco pointed out that the proposal was for Pond B-5, which was subpar.