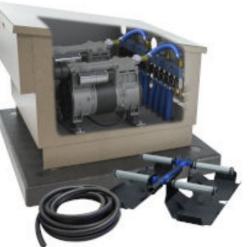

# i. Presentation of Proposal for Aerator at Pond B-1ii. Presentation of Proposal for TryMarine at Pond B-5

Per the Board's request, Mr. Blanco reported that information was provided for aerators to be used at B-1 as a pilot pond and information on a product called TryMarine, to assist with the water quality in the pond muck that he observed at B-5, which would also be a pilot pond. An

Mr. Blanco reported that he obtained a preliminary proposal for an aerator from Solitude Lake Management and was tasked to select a pilot pond for aerators, which was Pond B-1, given the recent algae bloom outbreak, because it was at the main entrance of the community. The vendor chose eight sections where these aerators would be located and a cabinet that would further from the east portion of the pond. There was also information on the type of aeration system, as well as a short synopsis of the aerator that the vendor recommended and the aerator installation cost, which was \$22,866. Mr. McKelvey asked if it would have eight bubblers. Mr. Blanco replied affirmatively. Mr. McKelvey requested a video from the vendor on different types of aerators. The issue that the CDD had, was the nutrients in the bottom of the pond, as no bacteria could survive, due to low oxygen levels. The purpose of the aerators was not to look pretty, but to get the good bacteria that can break down and get rid of the nutrients. Mr. Blanco confirmed that there was no cost proposal to provide the electric to the pumps. Mr. Blanco

provide a more comprehensive proposal at next month's meeting. Mr. McKelvey understood that this was the top-of-the-line aerator and asked if it would be solar powered or electrical. Mr. Blanco stated that it would be electric powered, as solar power was hit or miss when they had it at Pond E-1. Mr. Reed questioned why this location was selected. Mr. Blanco pointed out according to the Account Manager, it would be placed in an open space, which made for easier access. Mr. McKelvey asked if there was money available. Ms. Adams confirmed that it was not a budgeted expense, but there was money in the general fund available.