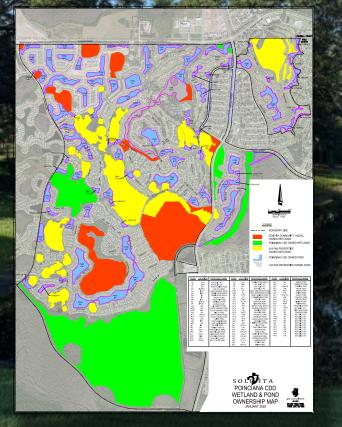

and legal authority of the District are disclosed in the notes to the financial statements.
- 5. The District has not met one or more of the financial emergency conditions described in Section 218.503(1), Florida Statutes.
- 6. We applied financial condition assessment procedures and no deteriorating financial conditions were noted as of September 30, 2024. It is management's responsibility to monitor financial condition, and our financial condition assessment was based in part on representations made by management and the review of financial information provided by same.
- 7. Management has provided the specific information required by Section 218.39(3)(c) in the Other Information section of the financial statements on page 22.

# SECTION VII

# Poinciana Community Development District





### Poinciana Community Development District Fishing Policies

- Recreational fishing is allowed AT YOUR OWN RISK and permitted from designated areas of Poinciana Community Development District stormwater ponds. Refer to the map on the PCDD website. Fishing is permitted at designated areas from Dawn to Dusk only.
- 2. The stormwater ponds are a habitat for dangerous wildlife including poisonous snakes, snapping turtles and alligators. Be aware wildlife may be present and active, posing a threat to personal safety. Do not feed or approach alligators or any other wildlife. Wildlife may neither be removed from or released into the <u>District</u> stormwater system; notwithstanding the foregoing, nuisance alligators exhibiting aggressive or hostile behavior towards a human or a pet may be