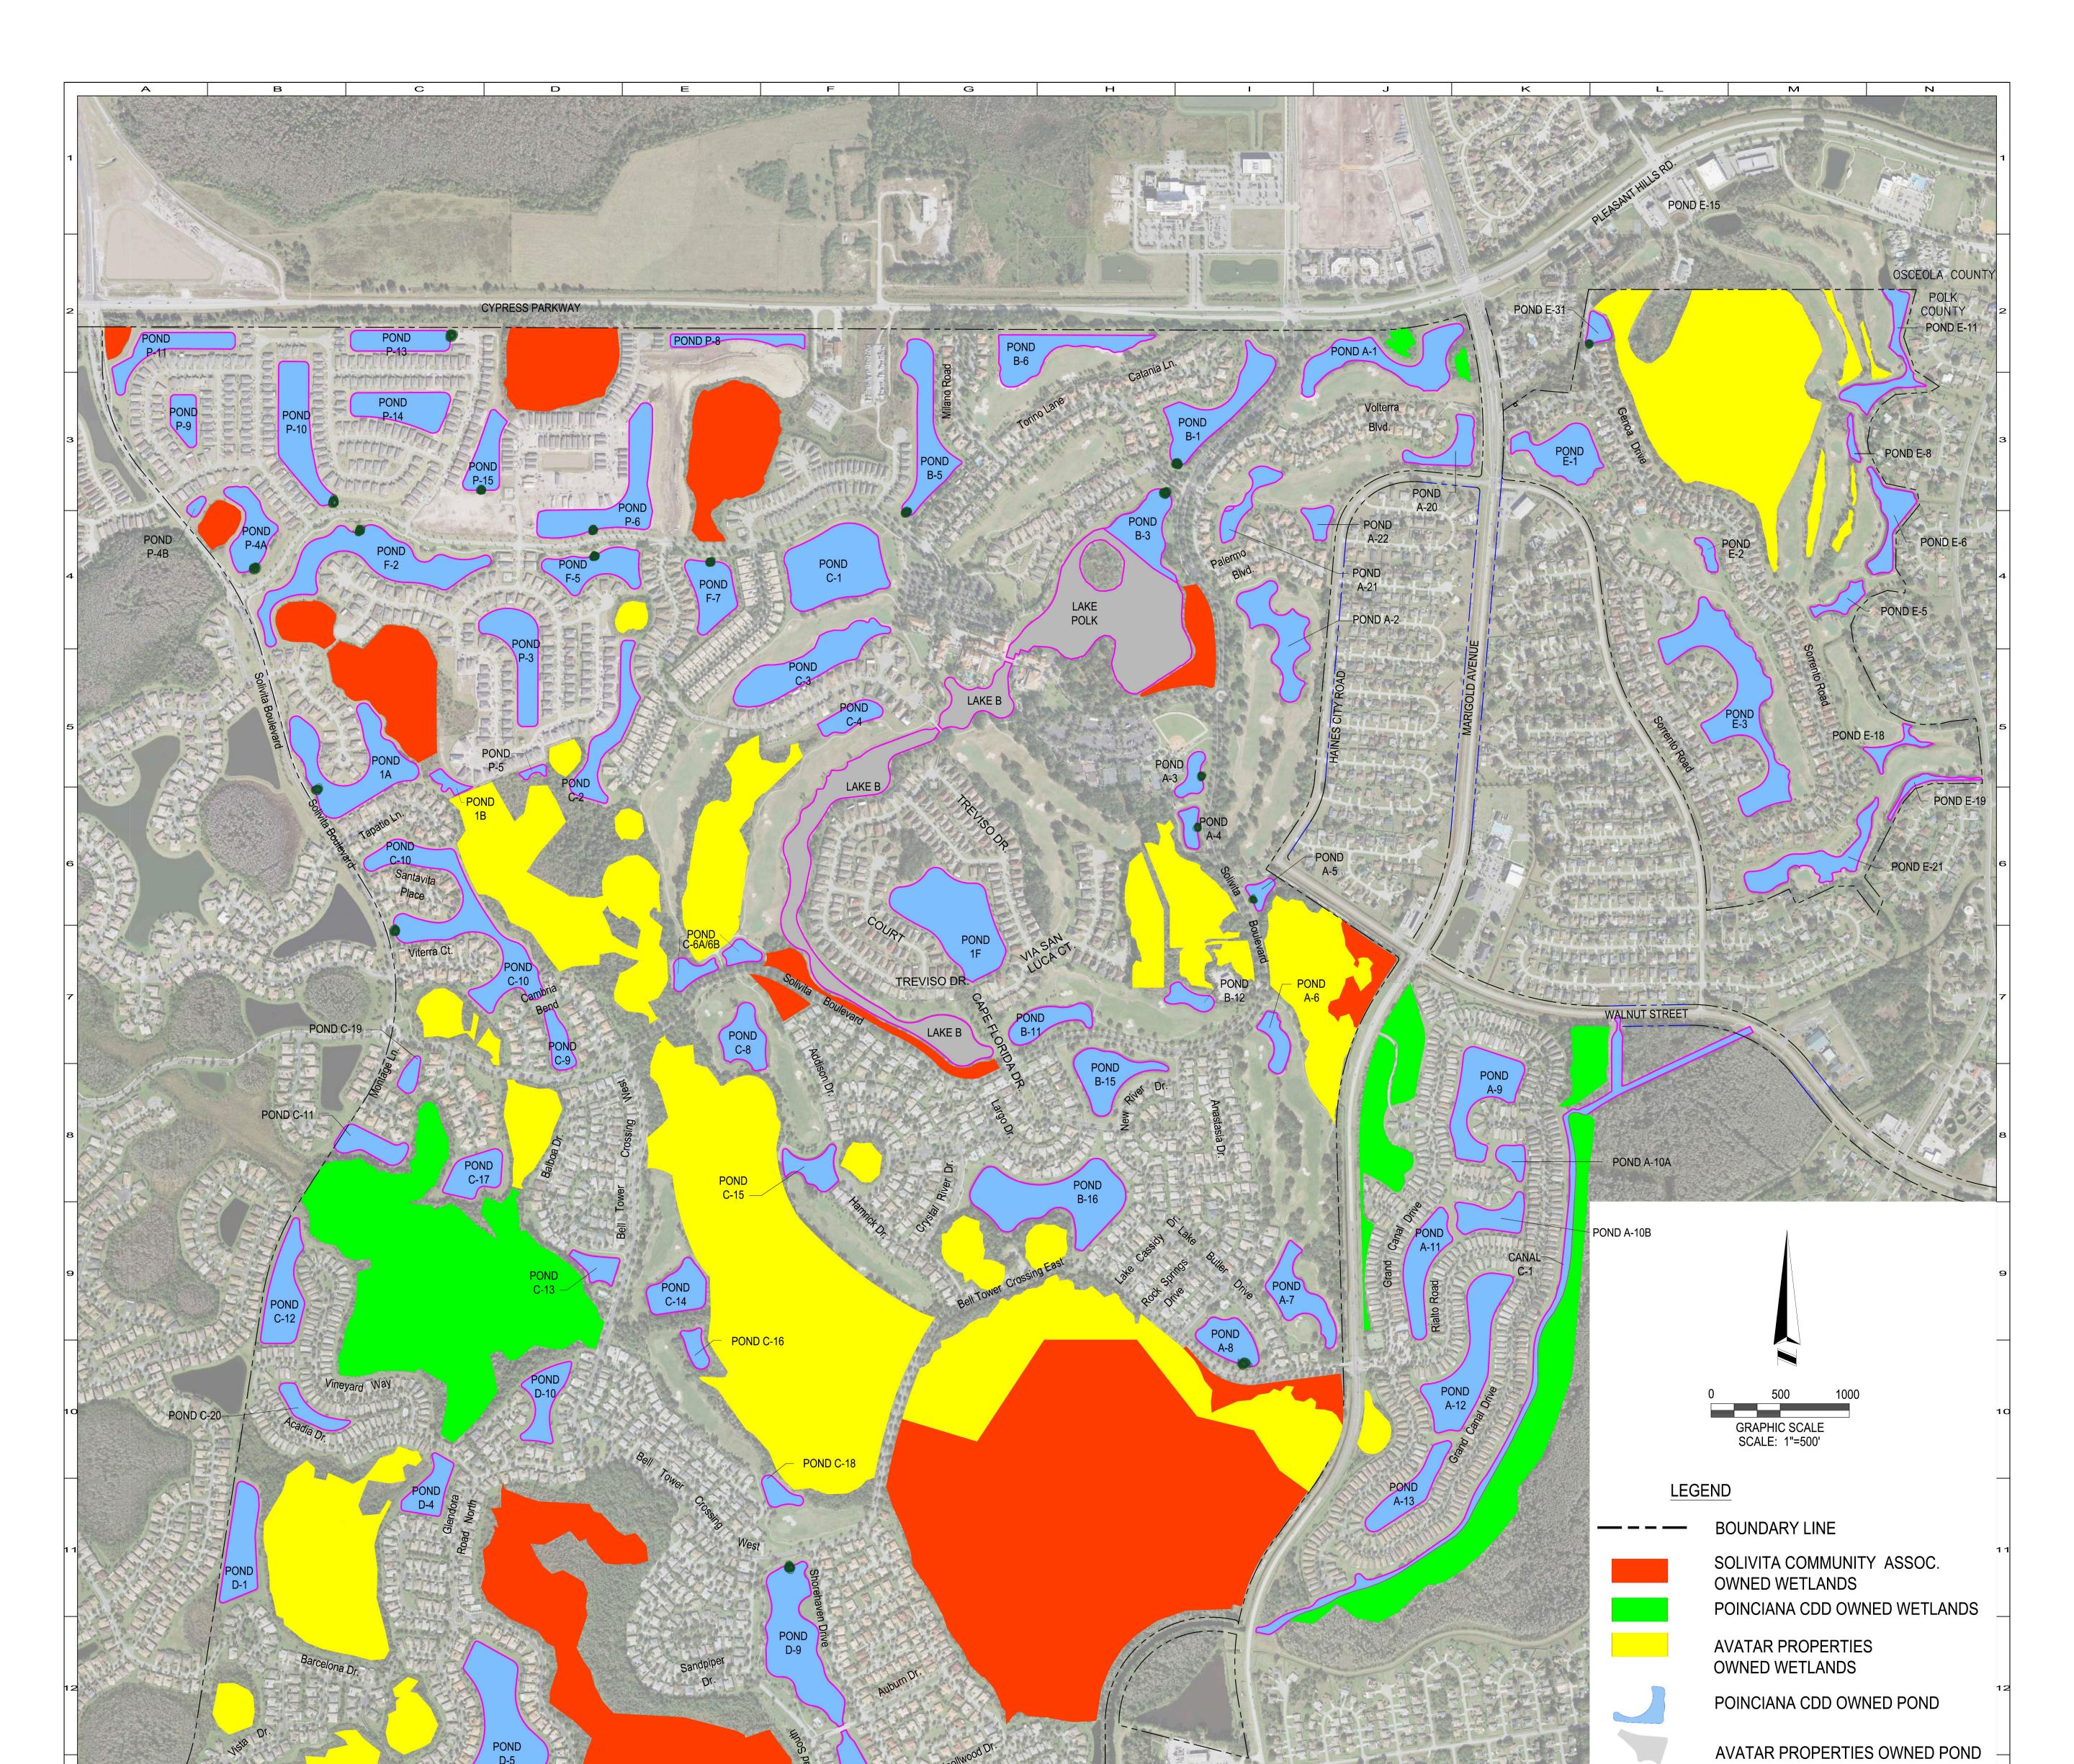

s.
- 9. Fishing is permitted at designated areas from Dawn to Dusk only.
- 10. While fishing, minors are required to be supervised by an adult to ensure safety and compliance with fishing policies.
- 11. Anglers must properly dispose of all trash, including fishing lines. Loose fishing lines and other debris can endanger birds and other wildlife.
- 12. Any stormwater pond maintenance or other issues must be reported to the District Manager's office at (407) 841-5524 ext. 147.

STAFF NOTE: \*Signage Guidelines to be posted at Designated Fishing Areas: Install clear and visible signs outlining the rules, warnings, and emergency contact information. Signs should also clearly prohibit activities such as wading, swimming, and boating to further emphasize safety and reduce potential liability.



| POND  | LOCATION  | PROPOSED NAME      | POND | LOCATION  | PROPOSED NAME       | POND | LOCATION  | PROPOSED NAME       |
|-------|-----------|--------------------|------|-----------|---------------------|------|-----------|---------------------|
| 1A    | C-5,6     | SAN RAPHAEL POND   | C-1  | F-4       | TORINO POND SOUTH   | E-1  | K-3       | GENOA POND          |
| 1B    | C-5,6     | TAPATIO POND       | C-2  | D-5,6     | PALM TREE POND      | E-2  | L-4       | SORRENTO POND       |
| 1F    | G-7       | CAPE FLORIDA POND  | C-3  | F-5       | NAPOLEONE POND      | E-3  | L,M-4,5,6 | CORSICA POND        |
| A-1   | I,J,K-2,3 | LAKE VOLTERRA      | C-4  | F-5       | VIA MONTE POND      | E-5  | M-4       | WOOD POND           |
| A-2   | I-4,5     | LAKE PALERMO SOUTH | C-6A